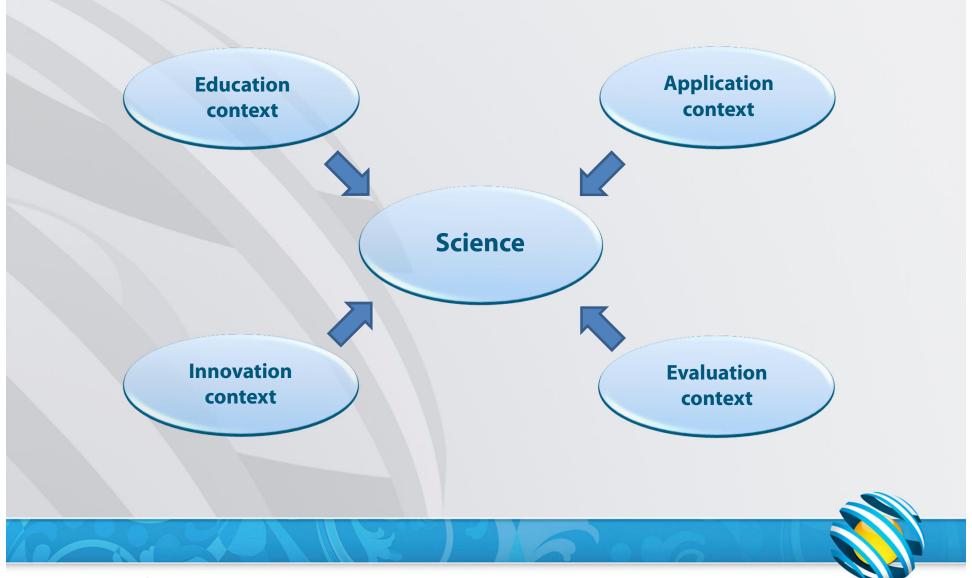

### A broader epistemological perspective

#### Science as social practice

- From science to techno-science
- End of basic / applied science classification
- Social as symbolic space of production and re-production of science
- Economy, politics, ideology: influence over science development
- Nuclear energy: particles interaction + social interaction