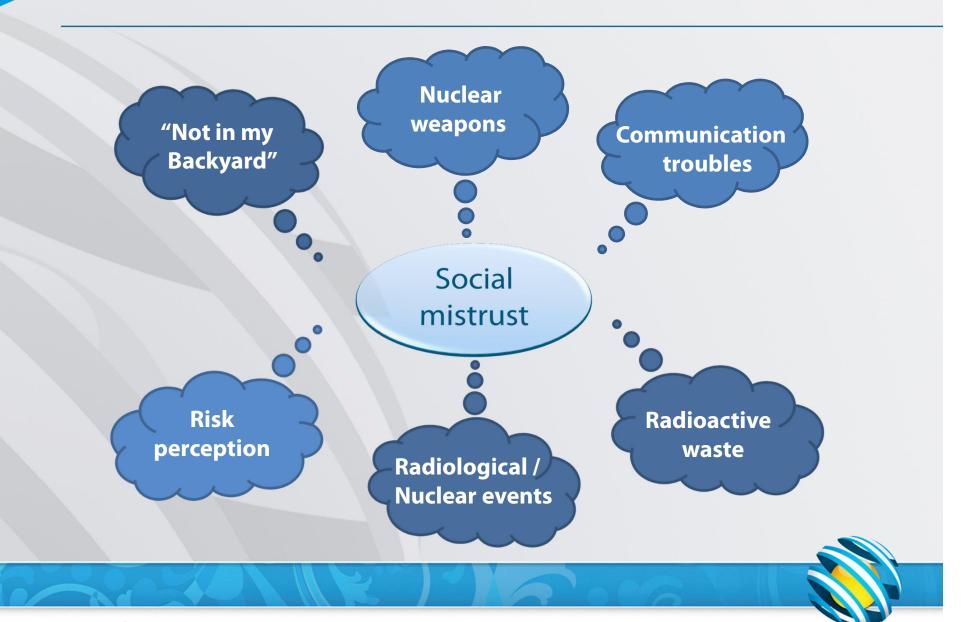

www.arn.gob.ar

# Towards a broader conception on nuclear science – UCE - ARN

Prof. Alejandro Margetic

#### Controversies around nuclear issues



## Epistemology: two perspectives





### A broader epistemological perspective



#### Science as social practice

- From science to techno-science
- End of basic / applied science classification
- Social as symbolic space of production and re-production of science
- Economy, politics, ideology: influence over science development
- Nuclear energy: particles interaction + social interaction



# Thanks for your attention!

**Nuclear Regulatory Authority**