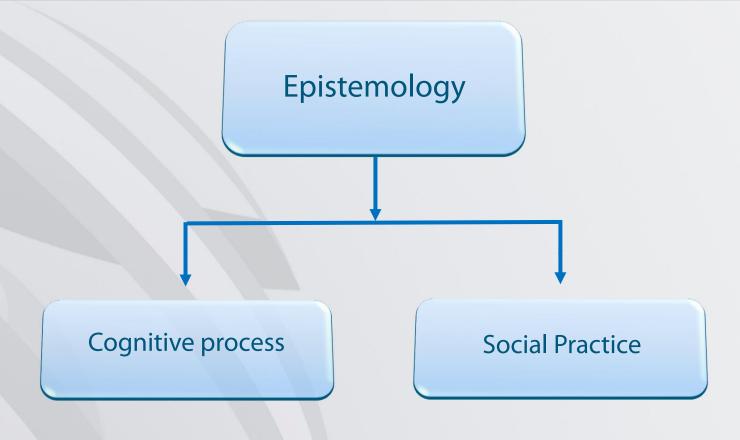

www.arn.gob.ar

# Towards a broader conception on nuclear science – UCE - ARN

Prof. Alejandro Margetic

#### Controversies around nuclear issues



## Epistemology: two perspectives





### A broader epistemological perspective



#### Science as social practice

- From science to techno-science
- End of basic / applied science classification
- Social as symbolic space of production and re-production of science
- Economy, politics, ideology: influence over science development
- Nuclear energy: particles interaction + social interaction



# Thanks for your attention!

**Nuclear Regulatory Authority**